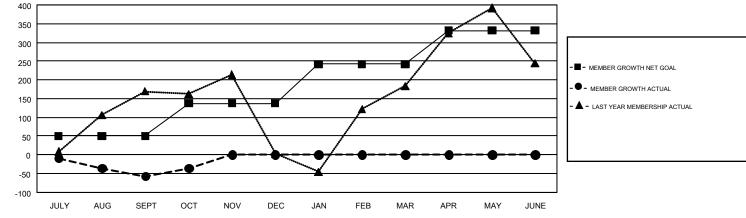

## GMT Constitutional Area 8, Group D

REPORT DOES NOT INCLUDE CLUBS IN UNDISTRICTED AREAS.

| Clubs                 |               |           |               | Members               |                           |                         |                                                    |  |
|-----------------------|---------------|-----------|---------------|-----------------------|---------------------------|-------------------------|----------------------------------------------------|--|
| RESULTS FOR 2019-2020 |               |           |               | RESULTS FOR 2019-2020 |                           |                         |                                                    |  |
| QUARTER               | NEW CLUB GOAL | NEW CLUBS | DROPPED CLUBS | QUARTER               | MEMBER GROWTH NET<br>GOAL | MEMBER GROWTH<br>ACTUAL | DROPPED<br>MEMBERS ACTUAL<br>(including transfers) |  |
| JULY/AUG/SEPT         | 3             | 0         | 2             | JULY/AUG/SEPT         | 50                        | 117                     | 149                                                |  |
| OCT/NOV/DEC           | 3             | 1         | 0             | OCT/NOV/DEC           | 87                        | 76                      | 51                                                 |  |
| JAN/FEB/MAR           | 6             | 0         | 0             | JAN/FEB/MAR           | 105                       | 0                       | 0                                                  |  |
| APR/MAY/JUNE          | 6             | 0         | 0             | APR/MAY/JUNE          | 90                        | 0                       | 0                                                  |  |