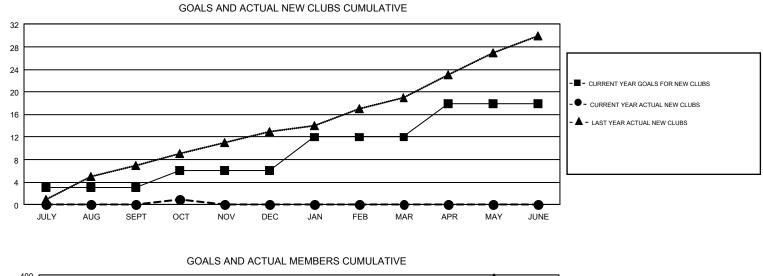

## GMT Constitutional Area 8, Group D

REPORT DOES NOT INCLUDE CLUBS IN UNDISTRICTED AREAS.

| Clubs                 |               |           |               | Members               |                           |                         |                                                    |  |
|-----------------------|---------------|-----------|---------------|-----------------------|---------------------------|-------------------------|----------------------------------------------------|--|
| RESULTS FOR 2019-2020 |               |           |               | RESULTS FOR 2019-2020 |                           |                         |                                                    |  |
| QUARTER               | NEW CLUB GOAL | NEW CLUBS | DROPPED CLUBS | QUARTER               | MEMBER GROWTH NET<br>GOAL | MEMBER GROWTH<br>ACTUAL | DROPPED<br>MEMBERS ACTUAL<br>(including transfers) |  |
| JULY/AUG/SEPT         | 3             | 0         | 2             | JULY/AUG/SEPT         | 50                        | 117                     | 149                                                |  |
| OCT/NOV/DEC           | 3             | 1         | 0             | OCT/NOV/DEC           | 87                        | 76                      | 51                                                 |  |
| JAN/FEB/MAR           | 6             | 0         | 0             | JAN/FEB/MAR           | 105                       | 0                       | 0                                                  |  |
| APR/MAY/JUNE          | 6             | 0         | 0             | APR/MAY/JUNE          | 90                        | 0                       | 0                                                  |  |